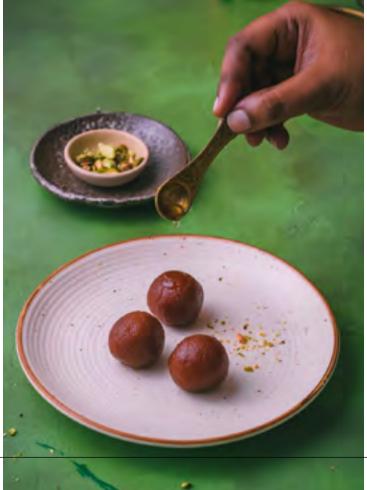

#### **Ingredients and Flavour Profile**

Gulab jamun's magic lies in its simple yet irresistible blend of milk solids, flour, and sugar, infused with cardamom

and rose water. The dough is shaped into balls, fried to golden perfection, and then soaked in a fragrant syrup with rose water, saffron, and sometimes a hint of citrus. The result? A heavenly experience that delights the senses with its rich flavours and luxurious texture.

#### Appreciation and Artistry

Moreover, the preparation of gulab jamun is not merely a culinary endeavour but an art form in itself. Skilled artisans meticulously craft each sphere of dough, ensuring a perfect balance of texture and flavour. The process of frying to golden perfection and soaking in