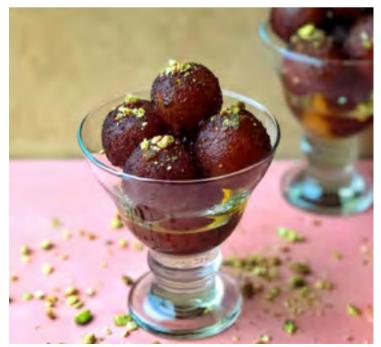

#### **Ingredients and Flavour Profile**

Gulab jamun's magic lies in its simple yet irresistible blend of milk solids, flour, and sugar, infused with cardamom

and rose water. The dough is shaped into balls, fried to golden perfection, and then soaked in a fragrant syrup with rose water, saffron, and sometimes a hint of citrus. The result? A heavenly experience that delights the senses with its rich flavours and luxurious texture.

#### **Regional Variations and Authenticity**

While the basic recipe remains the same, each region adds its own flair to gulab iamun. In South India. for instance, variations like Mysore pak or badusha offer unique takes on this classic dessert, incorporating ingredients like ghee and semolina. In diaspora communities, gulab jamun gets adapted to suit local tastes. resulting in creative renditions that honour tradition while embracing innovation.