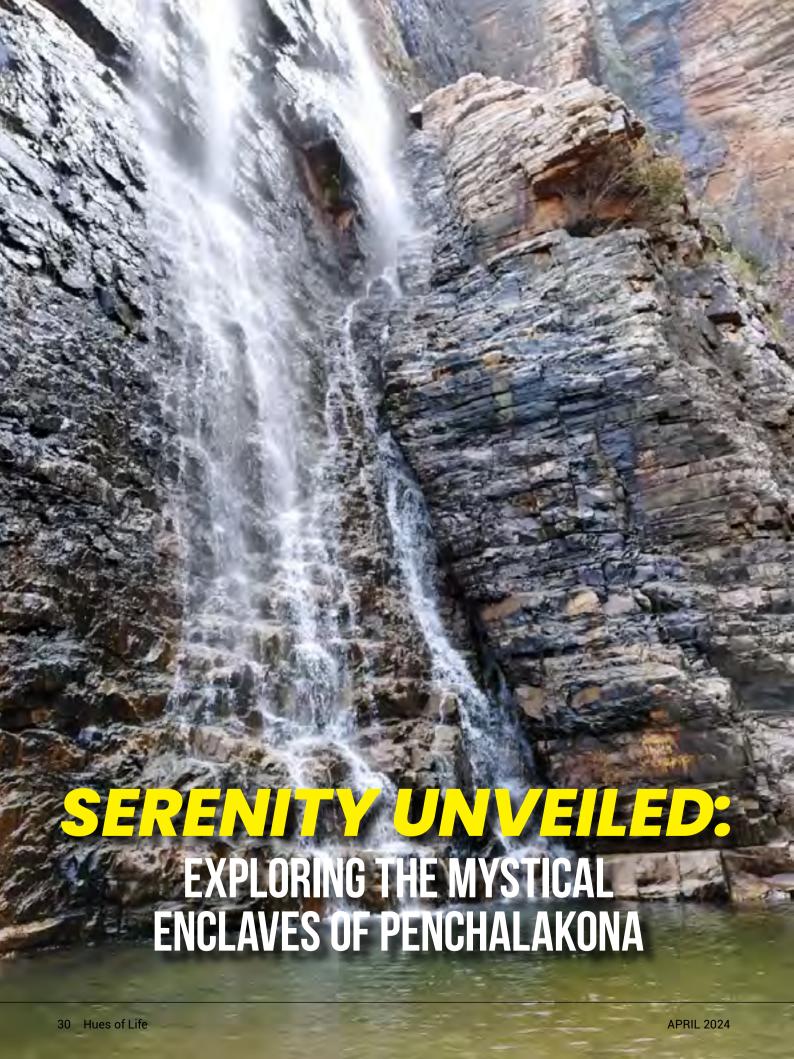

estled amidst the emerald hills and enveloped by the soothing embrace of dense forests, Penchalakona beckons those in search of serenity and spiritual solace. This hidden gem in the heart of Andhra Pradesh, India, is renowned for its ancient temple dedicated to Lord Narasimha. As you traverse through the lush landscapes and unveil the architectural marvels of the temple, you will discover a tranquil haven where history, divinity, and nature seamlessly converge.