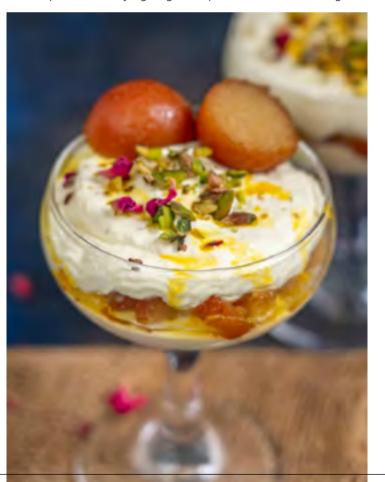

n the realm of Indian sweets. few things bring as much joy and satisfaction as gulab jamun. Originating from ancient India, this delightful dessert has won hearts not just locally but globally too. Its journey from a kitchen specialty to a worldwide indulgence speaks volumes about its deliciousness and enduring appeal.

#### **Ingredients and Flavour Profile**

Gulab jamun's magic lies in its simple yet irresistible blend of milk solids, flour, and sugar, infused with cardamom

and rose water. The dough is shaped into balls, fried to golden perfection, and then soaked in a fragrant syrup with rose water, saffron, and sometimes a hint of citrus. The result? A heavenly experience that delights the senses with its rich flavours and luxurious texture.