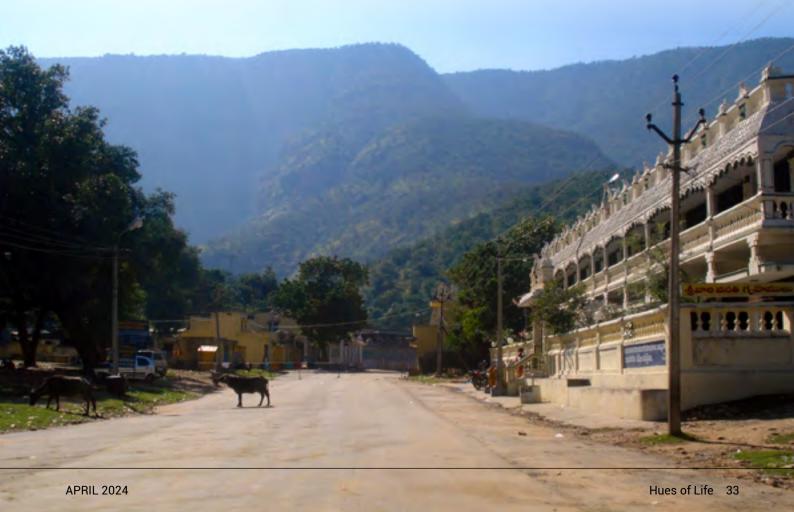

estled amidst the emerald hills and enveloped by the soothing embrace of dense forests, Penchalakona beckons those in search of serenity and spiritual solace. This hidden gem in the heart of Andhra Pradesh, India, is renowned for its ancient temple dedicated to Lord Narasimha. As you traverse through the lush landscapes and unveil the architectural marvels of the temple, you will discover a tranquil haven where history, divinity, and nature seamlessly converge.

#### The Surrounding Natural Beauty

Penchalakona is not just a haven for spiritual seekers but also a paradise for nature enthusiasts. The temple is ensconced in the lap of nature, surrounded by undulating hills and dense forests teeming with flora and fauna. A gentle breeze carries the sweet fragrance of wildflowers, and the melodious chirping of birds creates a symphony that complements the serenity of the temple. Venturing into the woods surrounding Penchalakona reveals hidden trails and meandering streams, inviting visitors to embark on a journey of exploration. Nature walks and treks through the verdant landscapes provide a refreshing escape, allowing you to connect with the Earth's heartbeat and rejuvenate your senses. The enchanting beauty of Penchalakona's natural surroundings is a reminder that divinity can be found not only within the temple walls but also in the untamed wilderness.