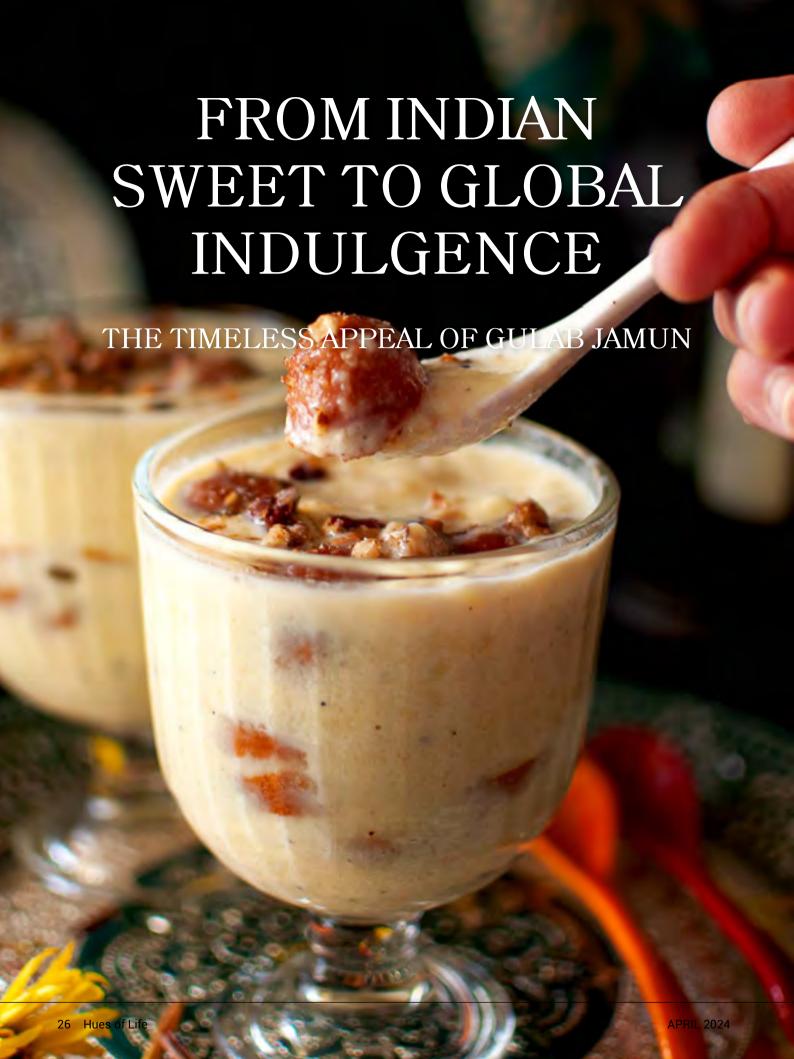

n the realm of Indian sweets. few things bring as much joy and satisfaction as gulab jamun. Originating from ancient India, this delightful dessert has won hearts not just locally but globally too. Its journey from a kitchen specialty to a worldwide indulgence speaks volumes about its deliciousness and enduring appeal.

#### **Ingredients and Flavour Profile**

Gulab jamun's magic lies in its simple yet irresistible blend of milk solids, flour, and sugar, infused with cardamom

and rose water. The dough is shaped into balls, fried to golden perfection, and then soaked in a fragrant syrup with rose water, saffron, and sometimes a hint of citrus. The result? A heavenly experience that delights the senses with its rich flavours and luxurious texture.